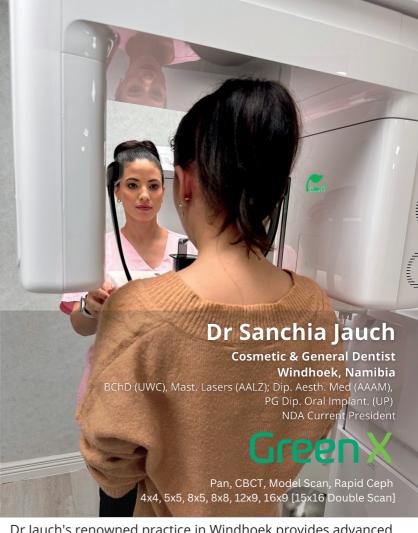

#### We asked Dr Jauch, Why Green X?

Tech-savvy features - my favourite, the Endo function.
Fastest exposure times, therefore low dose!
"Superb Image Quality" said one of our Health Ministers.
Orthodontic planning has never been so good!
The after sales support provided by SciVision.