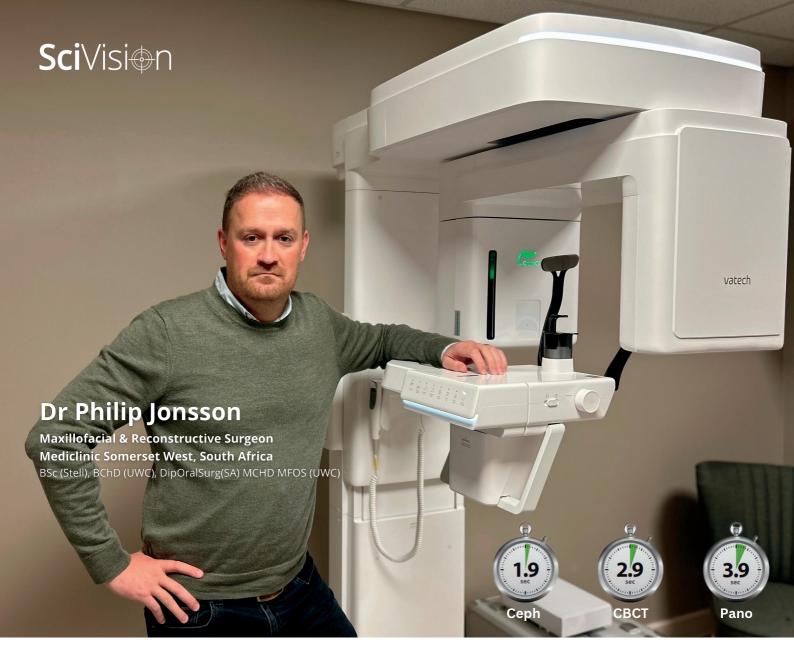

# MAX-FACTOR CBCT

Green X 18

**4-in-1: CBCT / Pano / Model Scan / Rapid Ceph Optional** 4x4, 5x5, 8x5, 8x8, 16x11, 18x15 [23x18 Double Scan]

"What I like about the Vatech Green X 18 is the image quality and the effortless integration with other software. This makes surgical planning easier and also allows for more predictable outcomes.

Image quality really sets it apart from other CBCT machines I've dealt with in the past. It saves time and sets up a more efficient and effective digital workflow in my practice."

Specialising in the diagnosis and treatment of complex conditions of the head, neck, jaws and oral cavity, Dr Jonsson's Somerset West Mediclinic practice is home to SA's first Green X 18. An ideal choice with its range of single scap fields of view 4x4 to 18X15, and double scap

single-scan fields of view, 4x4 to 18X15, and double scan 23x18. A.I. Implant Planning and Orthagnatic Surgery Planning is also just what the doctor ordered!

Vatech's Green X models slash radiation doses by up to 75% compared to conventional CT, and maximises image quality, achieving the highest resolution voxel size of 49.5 microns (0.05mm), the finest pixel CBCT on the market today. One of the reasons being the fastest 3D scan time of 2.9 seconds, reducing motion artefacts greatly due to less patient movement!

• Full article at scivisionmedical.com/clinicianblog