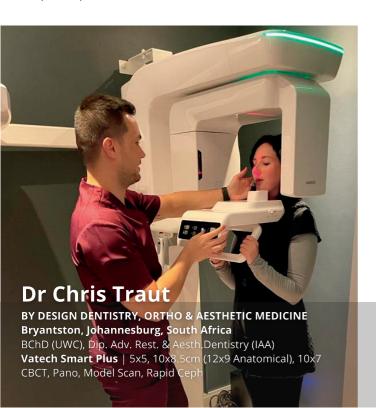

The Vatech 'Smart Plus' CBCT which captures 2D and 3D simultaneously was an exquisite option for Dr Chris Traut's advanced aesthetic and ortho cases, with Rapid Ceph.

Dr Jauch's renowned practice in Windhoek provides advanced Cosmetic and General Dentistry for the whole family. Committed to the highest quality patient care, minimally invasive techniques are guided by premium Green CBCT diagnostics, and treated by BIOLASE laser-supported procedures.