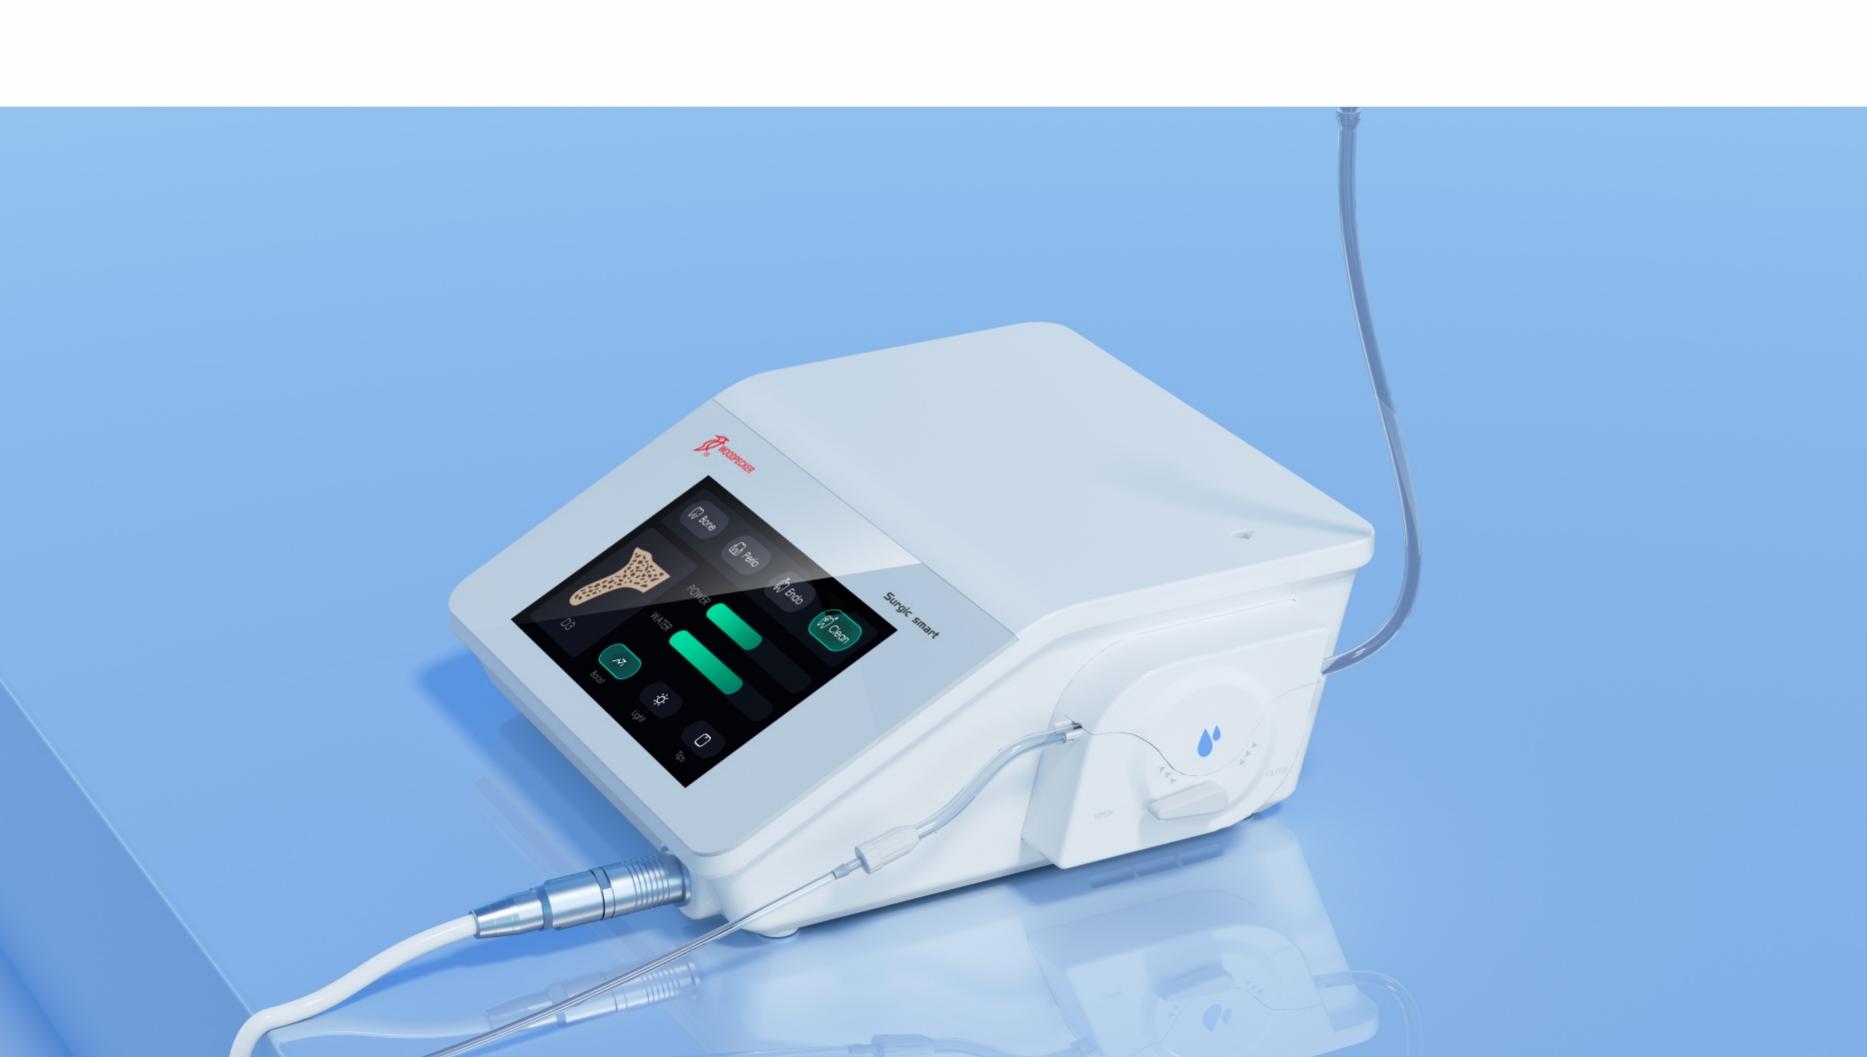

# Fully upgraded Woodpecker fourth generation of Piezo Bone Surgery, easier to operate

**EXTREMELY RELIABLE** 

Convenient operation

Water flow adjustment Mode selection

Power varies as per different bone quality

to choose from

Different water flow adjustment levels

Sterilizable water pipe

and maintenance Autoclavable

External handpiece for easy disassembly

flow to the tip end; efficient cooling

More silent and stable

Continuous and precise flow control; direct water