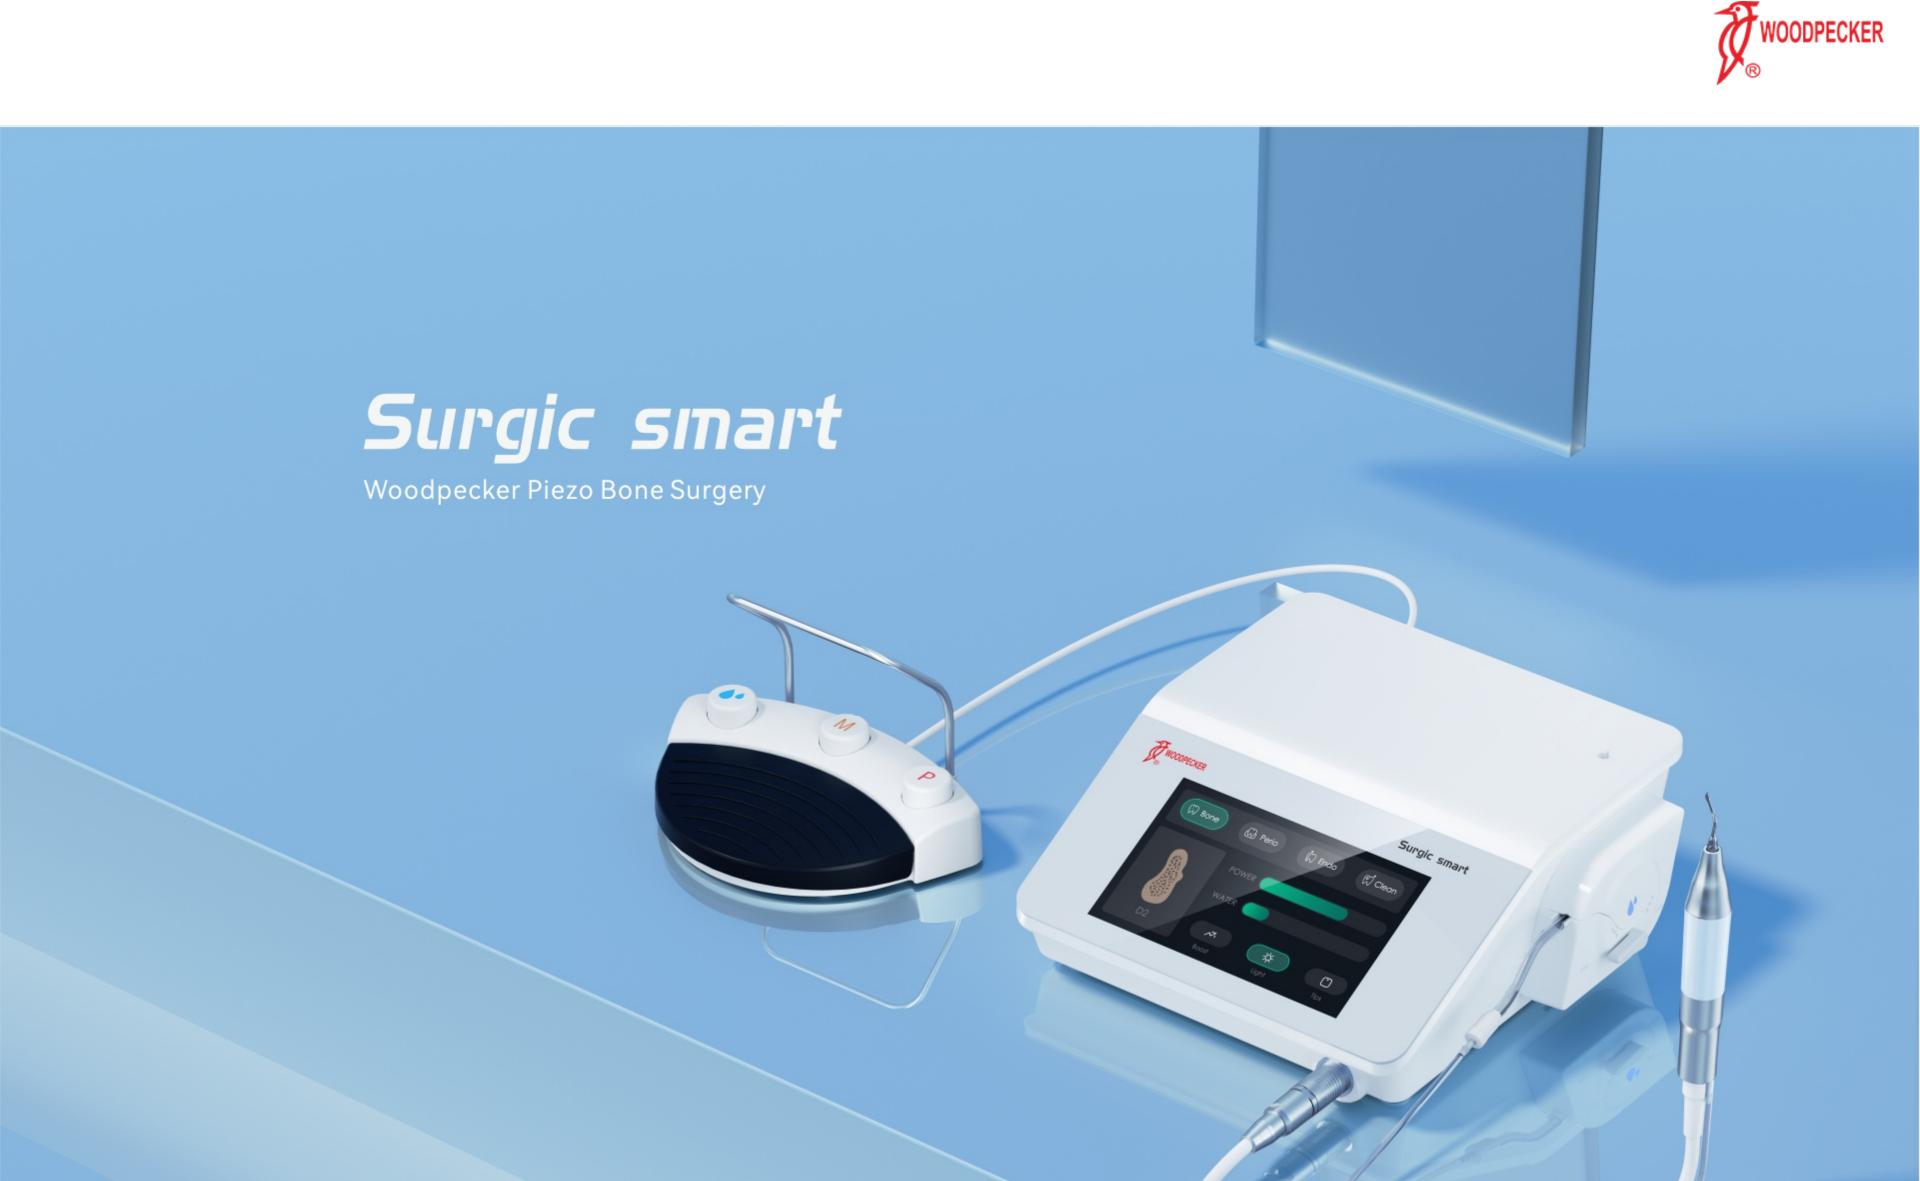

## **INTELLIGENT AND POWERFUL**

Product with the latest technology from WOODPECKER, providing dentists with a superbly reliable and safe ultrasonic surgical system

#### **NEWLY UPGRADED**

# Fully upgraded Woodpecker fourth generation of Piezo Bone Surgery, easier to operate

**EXTREMELY RELIABLE** 

Convenient operation

Water flow adjustment Mode selection

Power varies as per different bone quality