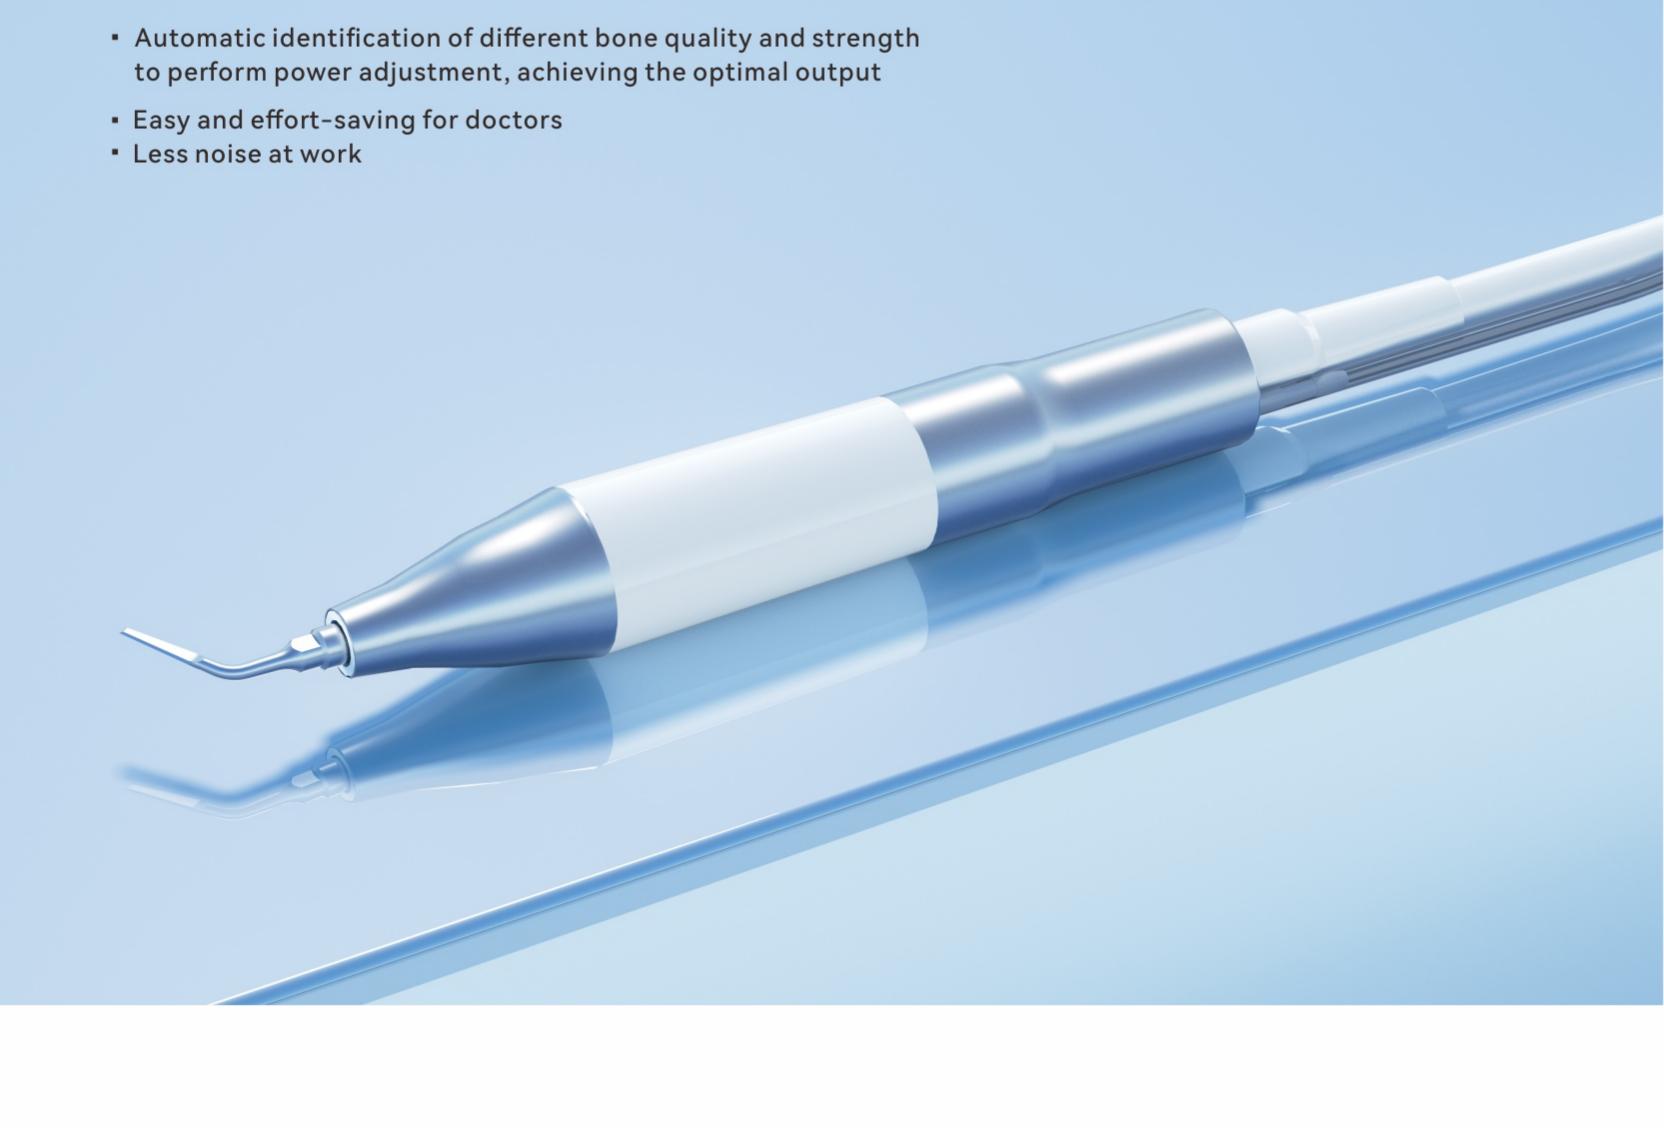

## The intelligent system will automatically adjust to

the most appropriate output power according to the operation situation to avoid overheating

User-friendly

Intelligent

doctors to use

New operation interface, more convenient for

# Strong power, no handpiece overheating, thanks to:

 New enhanced handpiece Advanced sensing technology Smart control system

**STRONG POWER** 

Smart control system

# Fully upgraded Woodpecker fourth generation of Piezo Bone Surgery, easier to operate

**EXTREMELY RELIABLE** 

Convenient operation

Water flow adjustment Mode selection

Power varies as per different bone quality