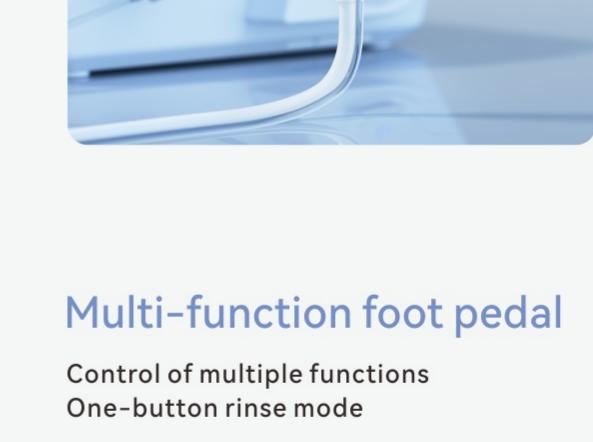

# Fully upgraded Woodpecker fourth generation of Piezo Bone Surgery, easier to operate

**EXTREMELY RELIABLE** 

Convenient operation

Water flow adjustment Mode selection

Power varies as per different bone quality