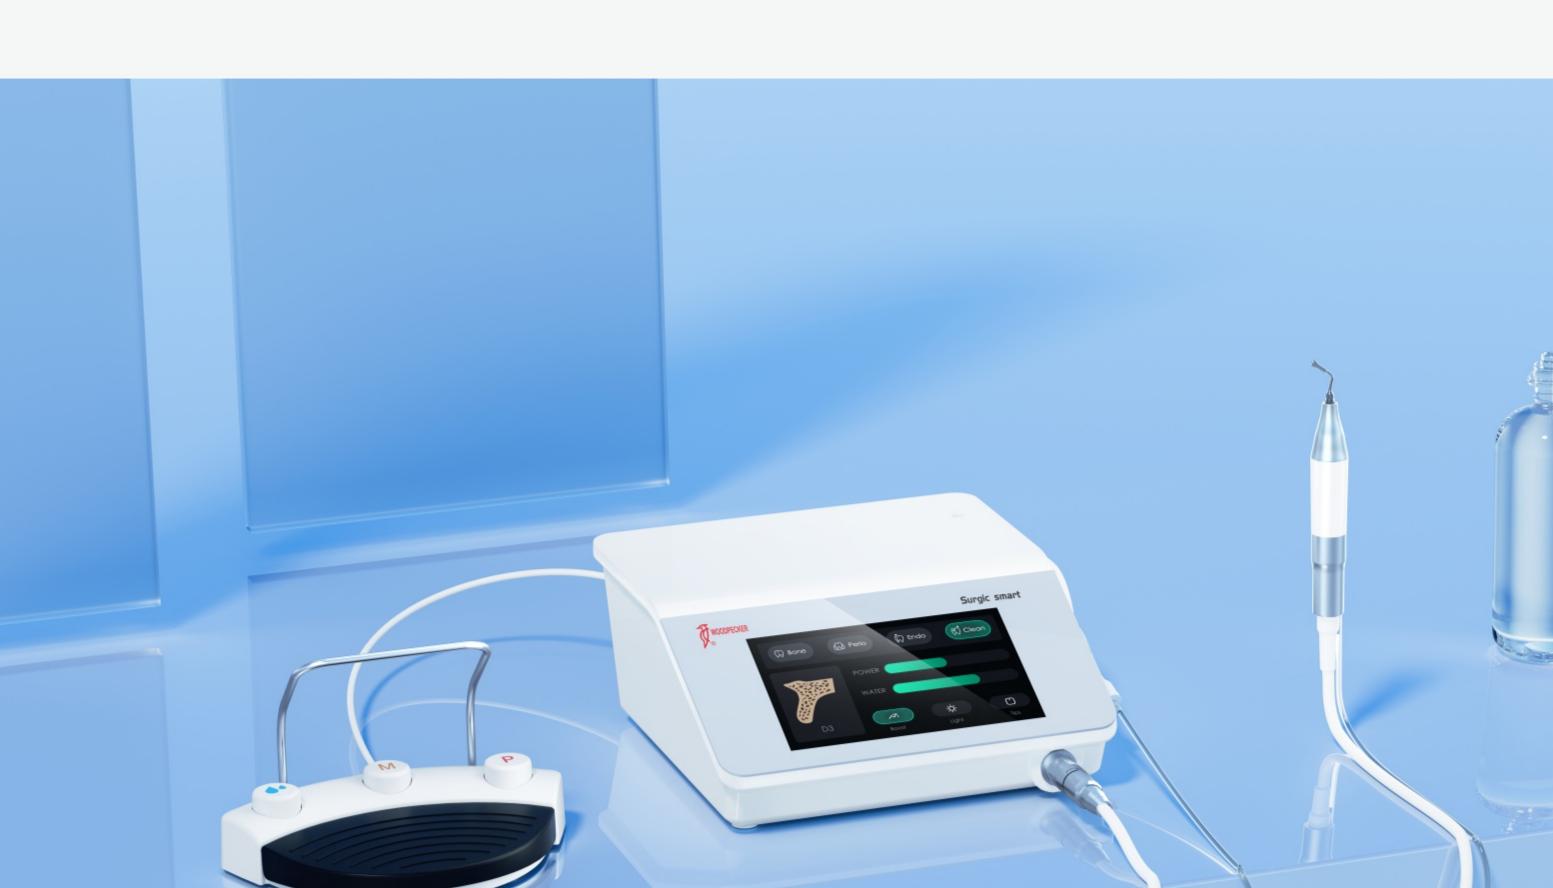

## **INTELLIGENT AND POWERFUL**

Product with the latest technology from WOODPECKER, providing dentists with a superbly reliable and safe ultrasonic surgical system

# Strong power, no handpiece overheating, thanks to:

 New enhanced handpiece Advanced sensing technology Smart control system

**STRONG POWER** 

Smart control system

# Fully upgraded Woodpecker fourth generation of Piezo Bone Surgery, easier to operate

**EXTREMELY RELIABLE** 

Convenient operation

Water flow adjustment Mode selection

Power varies as per different bone quality