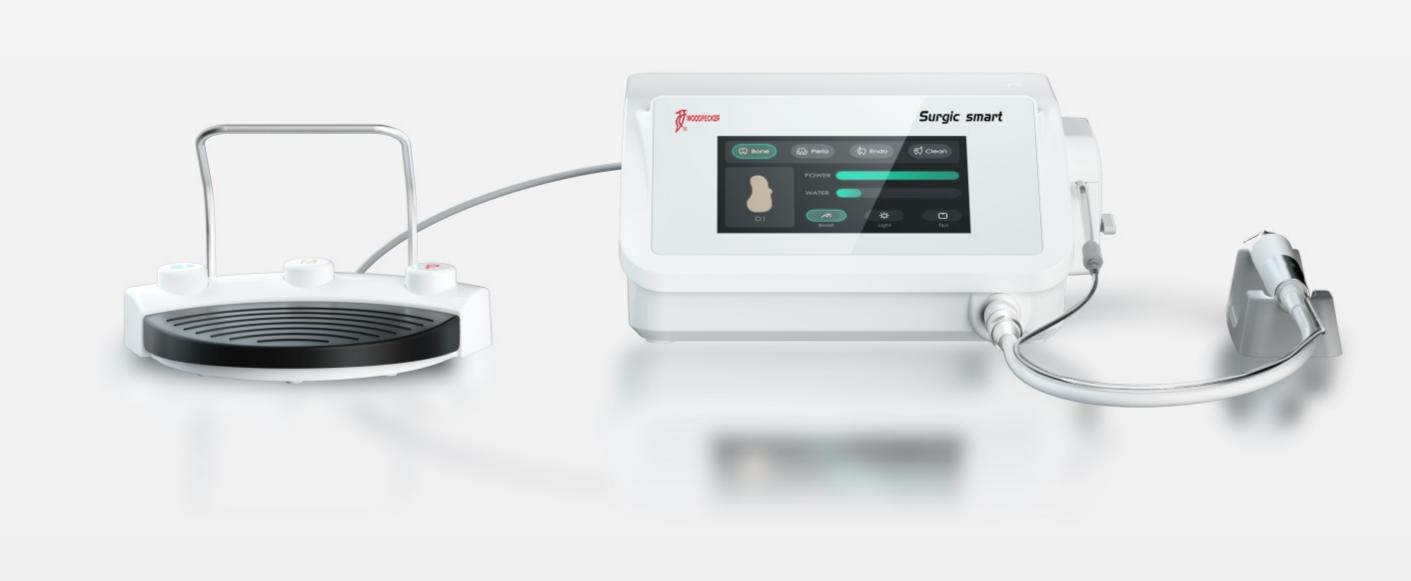

# Fully upgraded Woodpecker fourth generation of Piezo Bone Surgery, easier to operate

**EXTREMELY RELIABLE** 

Convenient operation

Water flow adjustment Mode selection

Power varies as per different bone quality

to choose from

Different water flow adjustment levels

Sterilizable water pipe

and maintenance Autoclavable

External handpiece for easy disassembly

flow to the tip end; efficient cooling

More silent and stable